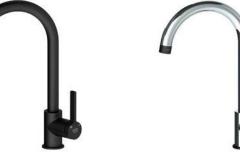

### SPECIAL PRODUCTS

# **ESPINA - MPN70**PULL-OUT SINK ARMATURE

Suits for in front of window openings with adjustable and rotating spout by using hands.