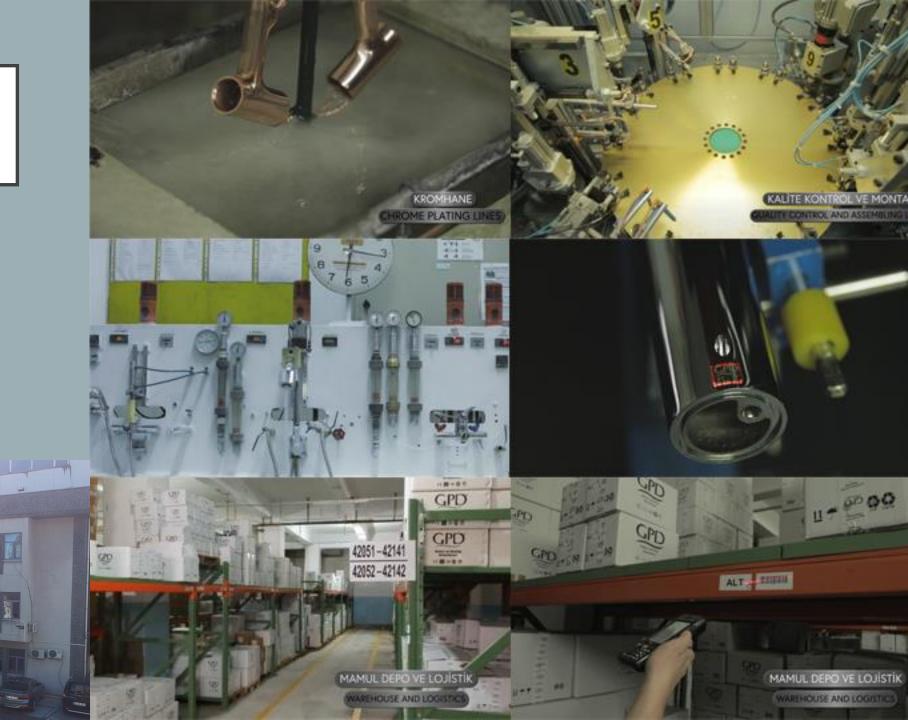

### WHERE WE ARE

- Factory located in Beylikduzu, ISTANBUL on an area of 12.000m<sup>2</sup> and nearby seperate sales office.
- Export to more than 40 countries.

#### HOW WE DO

• The armature's body is manufactured with brass ingots in melting pots with the process of die casting.

•••

#### HOW WE DO

• The valves and tap bodies are shaped in the process of brass bars been cut with coping saws in different sizes followed by hot forging.