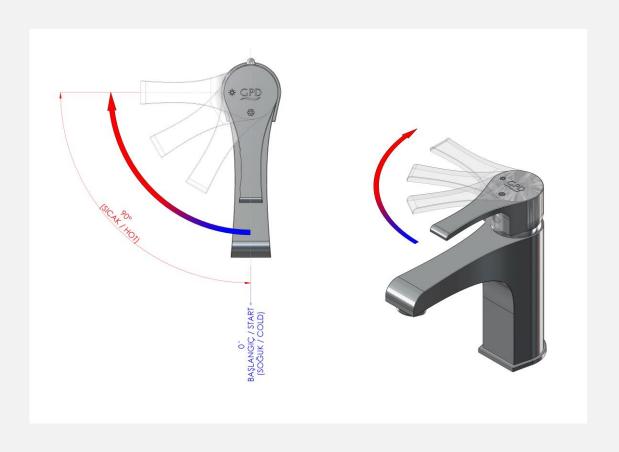

## FROM NOW ON, RITMO & ATROS HAS COLD START TECHNOLOGY

#### What is Cold Start Cartridge Technology?

When the handle is in the middle position, system start working with cold water

The more the faucet handle turned left side, user get much more hot water

Maximum hot water temperature can be reached only by turning the handle left 90° with Cold Start Cartridge; 90° usage provides best setting of the water by operating unnecessary boiler/water heater action