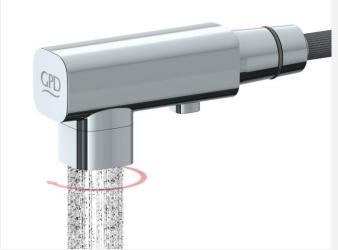

start working with cold water

The more the faucet handle turned left side, user get much more hot water

Maximum hot water temperature can be reached only by turning the handle left 90° with Cold Start Cartridge; 90° usage provides best setting of the water by operating unnecessary boiler/water heater action

Energy saving system, protect nature

## WATER SAVING AERATOR



### SPECIAL PRODUCTS













# **ESPINA - MPN70**PULL-OUT SINK ARMATURE

Suits for in front of window openings with adjustable and rotating spout by using hands.



## **PEDRA - MES I 60**HELICAL SINK ARMATURE



- Removable Hand Shower 2 Functions
- Hand shower function change with rotating movement by aerator
- Water cut feature when holding the button on the hand shower while the mixer is in the open position







ATROS-MES65 SINK MIXER



NOVA-MEE35 PROFESSIONAL SINK MIXER



FLB07 SENSOR CONTROLLED MIXER



# TAURO-MBB150 BATH MIXER(DIVERTING ACTION BY TURNING THE SPOUT



TBB02
THERMOSTATIC BATH MIXER



**RUSSIAN TYPE MIXER** 







-Rain and waterfall type of flow

-6 water jets

-Thermostatic control







ATROS-MAK66



MONOBLOCK BATHTUB ARMATURE ESPINA-MTK70



### SPECIAL COATINGS



## GPD NINO COPPER













# PROVIDO PVD GOLD



















# TAURO ORB COATING







### **GILDO**



### Black-Rose Gold



MBB165-S-R



MLB165-S-R



MTL165-S-R



MTE165-S-R





MBB165-S



MLB165-S



MTL165-S

MTE165-S



MTE165-K-S



MBB165-K-R

MLB165-K-R



MLB165-K-S

Chrome-Black

MBB165-K-S



MTL165-K-R



MTE165-K-R

# EMBEDDED INTERVAL STOP VALVE PVD GOLD - BLACK









##