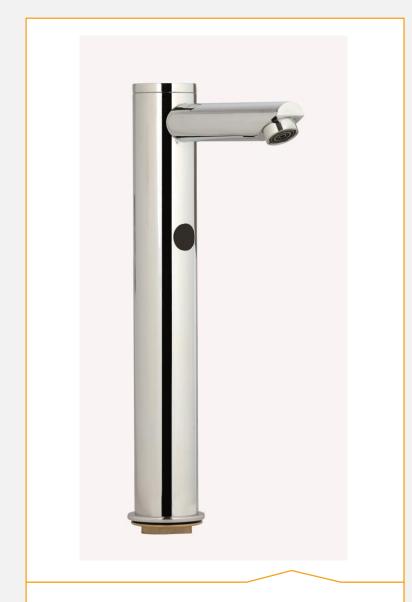

ft side, user get much more hot water

Maximum hot water temperature can be reached only by turning the handle left 90° with Cold Start Cartridge; 90° usage provides best setting of the water by operating unnecessary boiler/water heater action

Energy saving system, protect nature

## WATER SAVING AERATOR



### SPECIAL PRODUCTS













# **ESPINA - MPN70**PULL-OUT SINK ARMATURE

Suits for in front of window openings with adjustable and rotating spout by using hands.



## **PEDRA - MES I 60**HELICAL SINK ARMATURE



- Removable Hand Shower 2 Functions
- Hand shower function change with rotating movement by aerator
- Water cut feature when holding the button on the hand shower while the mixer is in the open position







ATROS-MES65 SINK MIXER



NOVA-MEE35 PROFESSIONAL SINK MIXER



FLB07 SENSOR CONTROLLED MIXER



# TAURO-MBB150 BATH MIXER(DIVERTING ACTION BY TURNING THE SPOUT



TBB02
THERMOSTATIC BATH MIXER



**RUSSIAN TYPE MIXER** 







-Rain and waterfall type of flow

-6 water jets

-Thermostatic control







ATROS-MAK66



MONOBLOCK BATHTUB ARMATURE ESPINA-MTK70



### SPECIAL COATINGS



## GPD NINO COPPER













# PROVIDO PVD GOLD



















# TAURO ORB COATING







### **GILDO**



### Black-Rose Gold



MBB165-S-R



MLB165-S-R



MTL165-S-R



MTE165-S-R





MBB165-S



MLB165-S



MTL165-S

MTE165-S



MTE165-K-S



MBB165-K-R

MLB165-K-R



MLB165-K-S

Chrome-Black

MBB165-K-S



MTL165-K-R



MTE165-K-R

# EMBEDDED INTERVAL STOP VALVE PVD GOLD - BLACK









### **GPD MARKETING**

### GPD MAGAZINE



## GPD CATALOG





### **G