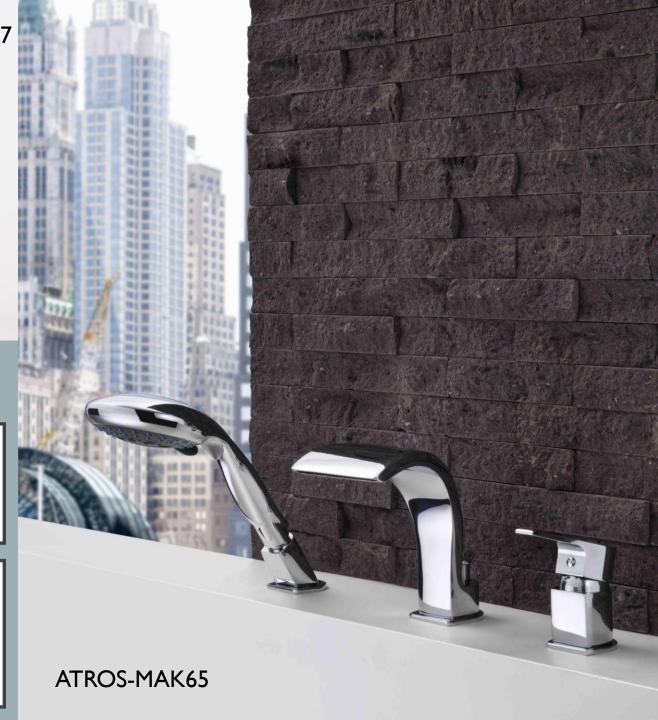

# TAURO-MBB150 BATH MIXER(DIVERTING ACTION BY TURNING THE SPOUT

TBB02
THERMOSTATIC BATH MIXER

**RUSSIAN TYPE MIXER** 

-Rain and waterfall type of flow

-6 water jets

-Thermostatic control

ATROS-MAK66

MONOBLOCK BATHTUB ARMATURE ESPINA-MTK70