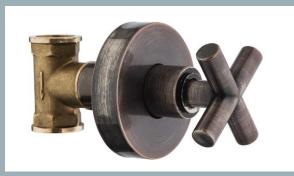

# GPD 50 BAR CARTRIDGE

- The new cartridge extraordinarly developed by GPD, meets the International standarts.
- Impermeability at 50 bar and durable at surge preassure (Ram-Hammer test)
- On-off working life 150.000 (TSE Norm is 70.000 on-off)
- Possible tu reach to more sensitive heat adjustment with the potential of heat adjustment at 110 degrees (normal heat is 90-100 degrees).
- Produced of reinforced ceramic and plastic material.

#### What is Cold Start Cartridge Technology?

When the handle is in the middle position, system start working with cold water

The more the faucet handle turned left side, user get much more hot water

Maximum hot water temperature can be reached only by turning the handle left 90° with Cold Start Cartridge; 90° usage provides best setting of the water by operating unnecessary boiler/water heater action