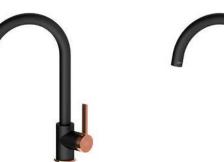

### Black-Rose Gold

MBB165-S-R

MLB165-S-R

MTL165-S-R

MTE165-S-R

MBB165-S

MLB165-S

MTL165-S

MTE165-S

MTE165-K-S

MBB165-K-R

MLB165-K-R

MLB165-K-S

Chrome-Black

MBB165-K-S

MTL165-K-R