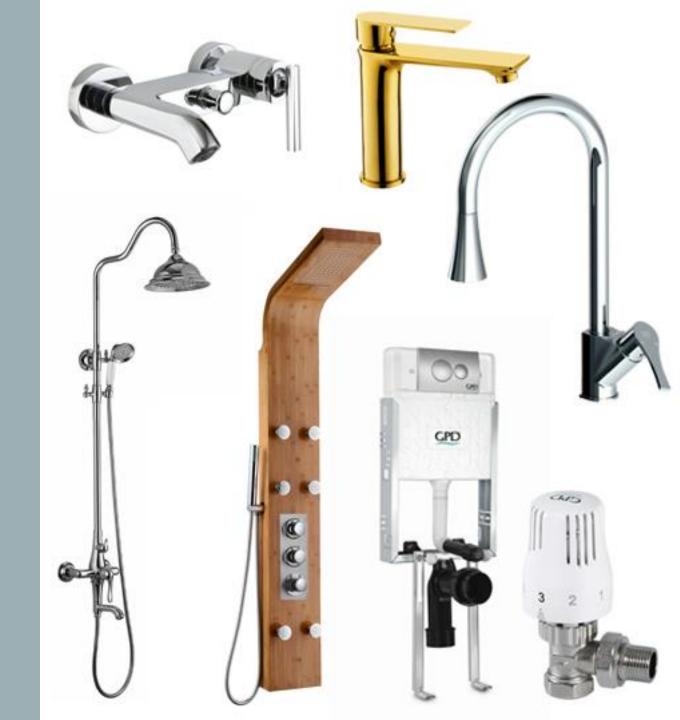

Bath & Kitchen Armatures

### WHAT WE DO

- Production of various bathroom and kitchen armatures, taps and water gas, radiator valves & unions, main water entrance connecting products and bathroom fittings
- Seller of flush box mechanisms, concealed cistern, seat covers, plastic pipes...