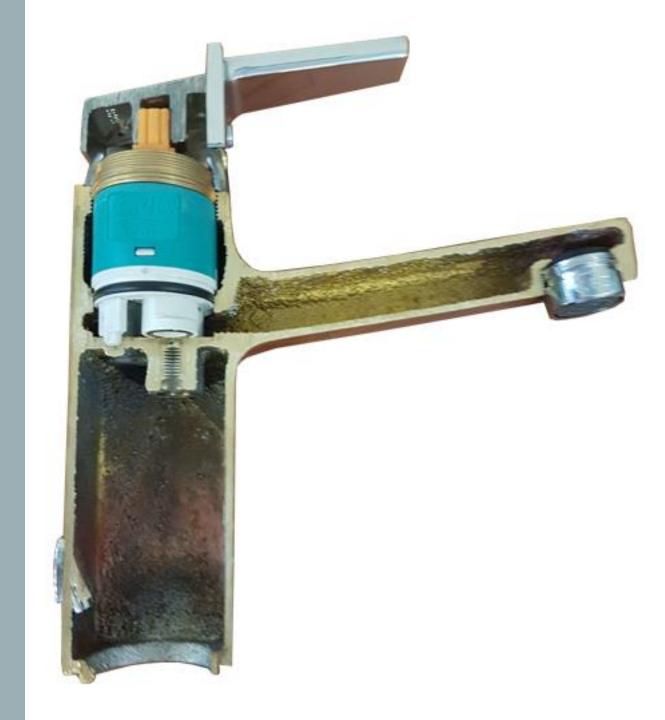

#### HOW WE DO

Raw material is brass; %59 copper,
%39 zinc, %1 of lead contets

#### HOW WE DO

• The armature's body is manufactured with brass ingots in melting pots with the process of die casting.

•••

#### HOW WE DO

• The valves and tap bodies are shaped in the process of brass bars been cut with coping saws in different sizes followed by hot forging.