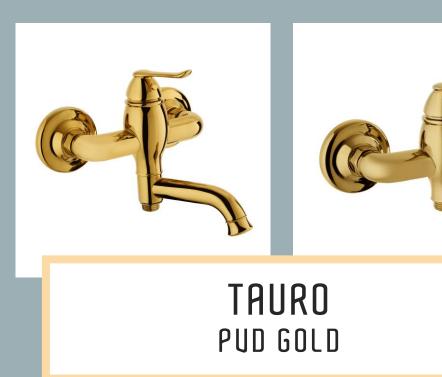

# TAURO-MBB150 BATH MIXER(DIVERTING ACTION BY TURNING THE SPOUT

TBB02
THERMOSTATIC BATH MIXER

**RUSSIAN TYPE MIXER** 

-Rain and waterfall type of flow

-6 water jets

-Thermostatic control

ATROS-MAK66

MONOBLOCK BATHTUB ARMATURE ESPINA-MTK70