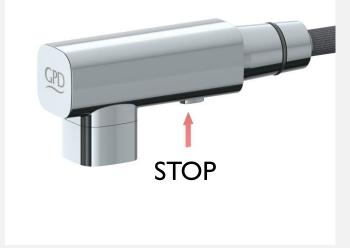

#### What is Cold Start Cartridge Technology?

When the handle is in the middle position, system start working with cold water

The more the faucet handle turned left side, user get much more hot water

Maximum hot water temperature can be reached only by turning the handle left 90° with Cold Start Cartridge; 90° usage provides best setting of the water by operating unnecessary boiler/water heater action