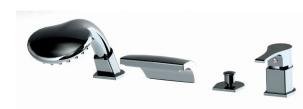

# TAURO-MBB150 BATH MIXER(DIVERTING ACTION BY TURNING THE SPOUT

TBB02
THERMOSTATIC BATH MIXER

**RUSSIAN TYPE MIXER** 

-Rain and waterfall type of flow

-6 water jets

-Thermostatic control

ATROS-MAK66

MONOBLOCK BATHTUB ARMATURE ESPINA-MTK70