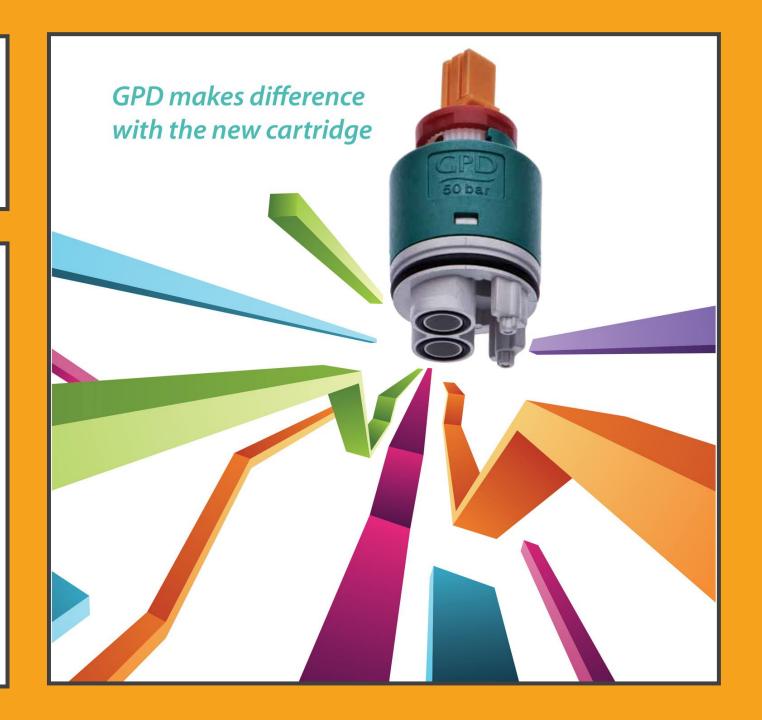

# WATER SAVING TECHNOLOGY OF GPD

# GPD 50 BAR CARTRIDGE

- The new cartridge extraordinarly developed by GPD, meets the International standarts.
- Impermeability at 50 bar and durable at surge preassure (Ram-Hammer test)
- On-off working life 150.000 (TSE Norm is 70.000 on-off)
- Possible tu reach to more sensitive heat adjustment with the potential of heat adjustment at 110 degrees (normal heat is 90-100 degrees).
- Produced of reinforced ceramic and plastic material.