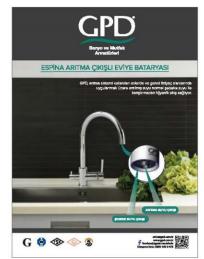

# **ESPINA - MPN70**PULL-OUT SINK ARMATURE

Suits for in front of window openings with adjustable and rotating spout by using hands.