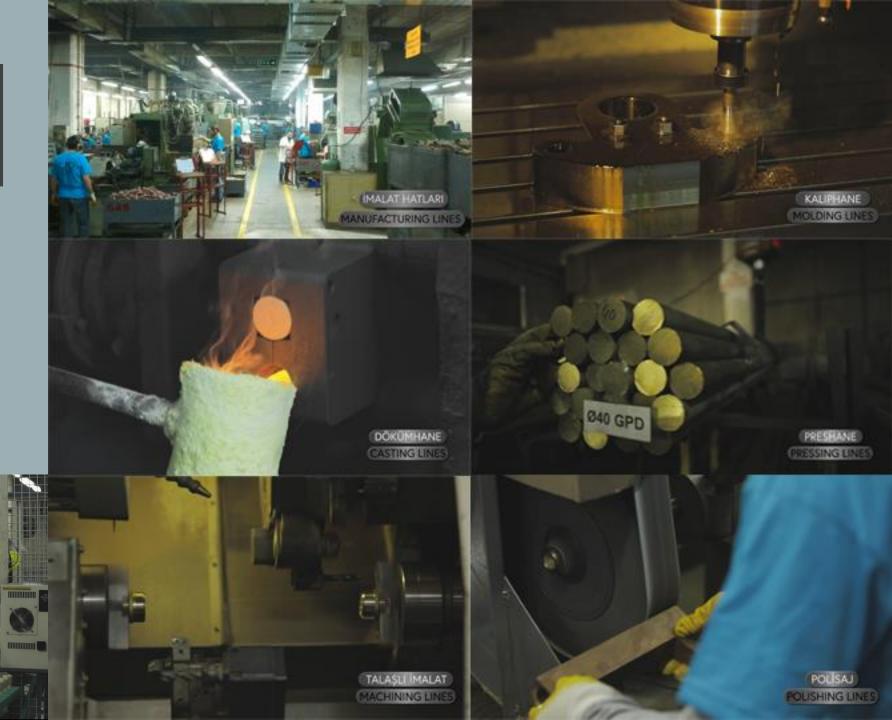

#### HOW WE DO

• The armature's body is manufactured with brass ingots in melting pots with the process of die casting.

•••

#### HOW WE DO

• The valves and tap bodies are shaped in the process of brass bars been cut with coping saws in different sizes followed by hot forging.