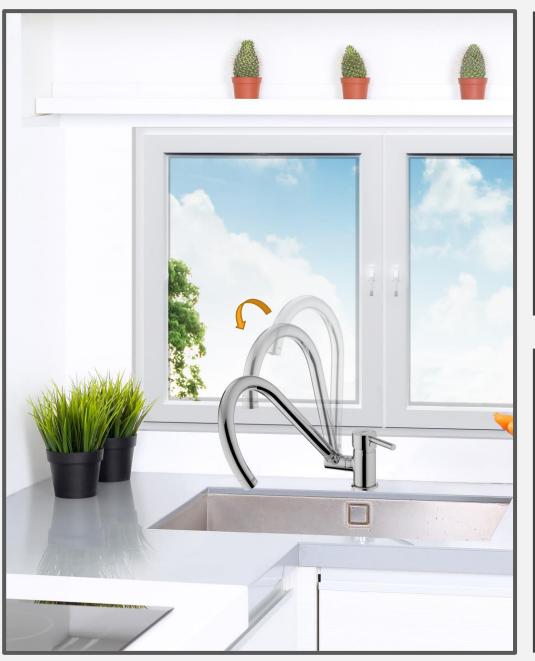

# **ESPINA - MPN70**PULL-OUT SINK ARMATURE

Suits for in front of window openings with adjustable and rotating spout by using hands.