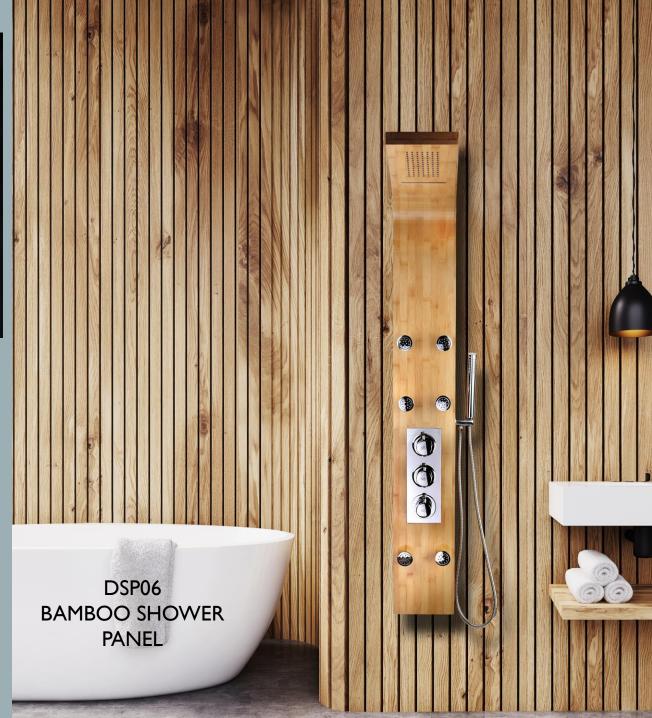

ction

Energy saving system, protect nature

## WATER SAVING AERATOR



### SPECIAL PRODUCTS













# **ESPINA - MPN70**PULL-OUT SINK ARMATURE

Suits for in front of window openings with adjustable and rotating spout by using hands.



## **PEDRA - MES I 60**HELICAL SINK ARMATURE



- Removable Hand Shower 2 Functions
- Hand shower function change with rotating movement by aerator
- Water cut feature when holding the button on the hand shower while the mixer is in the open position







ATROS-MES65 SINK MIXER



NOVA-MEE35 PROFESSIONAL SINK MIXER



FLB07 SENSOR CONTROLLED MIXER



# TAURO-MBB150 BATH MIXER(DIVERTING ACTION BY TURNING THE SPOUT



TBB02
THERMOSTATIC BATH MIXER



**RUSSIAN TYPE MIXER** 







-Rain and waterfall type of flow

-6 water jets

-Thermostatic control







ATROS-MAK66



MONOBLOCK BATHTUB ARMATURE ESPINA-MTK70



### SPECIAL COATINGS



## GPD NINO COPPER













# PROVIDO PVD GOLD



















# TAURO ORB COATING







### **GILDO**



### Black-Rose Gold



MBB165-S-R



MLB165-S-R



MTL165-S-R



MTE165-S-R





MBB165-S



MLB165-S



MTL165-S

MTE165-S



MTE165-K-S



MBB165-K-R

MLB165-K-R



MLB165-K-S

Chrome-Black

MBB165-K-S



MTL165-K-R



MTE165-K-R

# EMBEDDED INTERVAL STOP VALVE PVD GOLD - BLACK









### **GPD MARKETING**

### GPD MAGAZINE



## GPD CATALOG





### **GPD ADVERTISEMENTS**

GPD occupies an important place with advertisements in sectoral magazines and performs brand promotion for professional buyers. Also expands its target market by publishing its advertisements on the magazines which ar