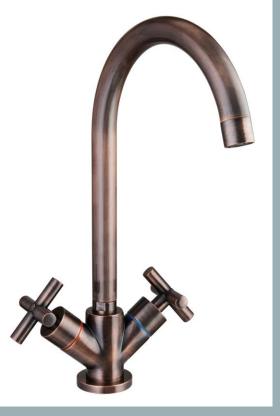

PINA - MPN70**PULL-OUT SINK ARMATURE

Suits for in front of window openings with adjustable and rotating spout by using hands.



## **PEDRA - MES I 60**HELICAL SINK ARMATURE



- Removable Hand Shower 2 Functions
- Hand shower function change with rotating movement by aerator
- Water cut feature when holding the button on the hand shower while the mixer is in the open position







ATROS-MES65 SINK MIXER



NOVA-MEE35 PROFESSIONAL SINK MIXER



FLB07 SENSOR CONTROLLED MIXER



# TAURO-MBB150 BATH MIXER(DIVERTING ACTION BY TURNING THE SPOUT



TBB02
THERMOSTATIC BATH MIXER



**RUSSIAN TYPE MIXER** 







-Rain and waterfall type of flow

-6 water jets

-Thermostatic control







ATROS-MAK66



MONOBLOCK BATHTUB ARMATURE ESPINA-MTK70



### SPECIAL COATINGS



## GPD NINO COPPER













# PROVIDO PVD GOLD



















# TAURO ORB COATING







### **GILDO**



### Black-Rose Gold



MBB165-S-R



MLB165-S-R



MTL165-S-R



MTE165-S-R





MBB165-S



MLB165-S



MTL165-S

MTE165-S



MTE165-K-S



MBB165-K-R

MLB165-K-R



MLB165-K-S

Chrome-Black

MBB165-K-S



MTL165-K-R



MTE165-K-R

# EMBEDDED INTERVAL STOP VALVE PVD GOLD - BLACK









### **GPD MARKETING**

### GPD MAGAZINE



## GPD CATALOG





### **GPD ADVERTISEMENTS**

GPD occupies an important place with advertisements in sectoral magazines and performs brand promotion for professional buyers. Also expands its target market by publishing its advertisements on the magazines which are specialist on bathroom and kitchen and also Atlas Jet and Pegasus Airlines magazines.

















# **GPD