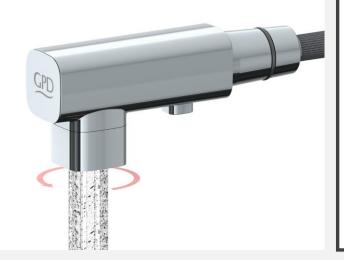

## **PEDRA - MES I 60**HELICAL SINK ARMATURE

- Removable Hand Shower 2 Functions
- Hand shower function change with rotating movement by aerator
- Water cut feature when holding the button on the hand shower while the mixer is in the open position